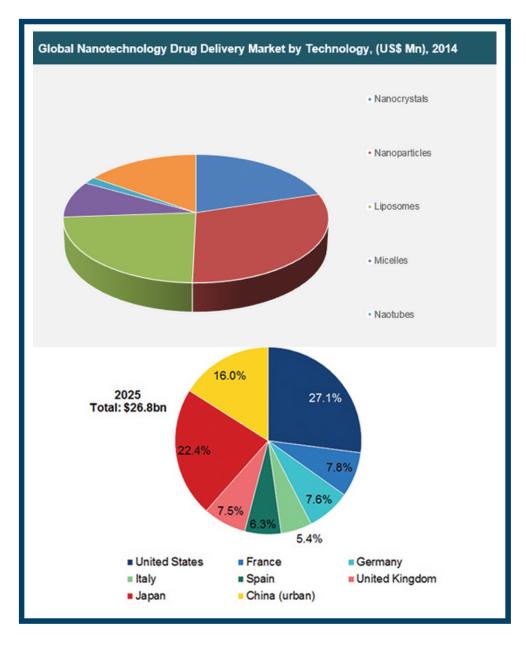

uarium
- Burj al-Arab
- Jumeirah Beach
- Ras Al Khor Wildlife Sanctuary
- Mall of the Emirates
- Dubai Opera



#### WHY DUBAI?

Dubai could be a booming metropolis with a large demand for an expert, The rise of metropolis is also over, however the growth of town has left space for health care professionals to maneuver in and extremely build a distinction to an exciting new city and its population.

Dubai has the preeminent dental researchers and dentists. When compared with other countries Dubai acquires 3rd place in Dental Science. Even it involves in a greater number of dental practices and equipment's which increases in the growth of Dental Science. It is also leading in health care sectors.

Source: https://www.dentalindubai.org

# Global analysis of Nanotechnology and Drug Delivery







## **Tentative Program**

| Day 1: November 26, 2019                         | Day 2: November 27, 2019                      |
|--------------------------------------------------|-----------------------------------------------|
|                                                  |                                               |
| Registrations & Opening Ceremony                 | Keynote Forum                                 |
| Keynote Forum                                    |                                               |
| Group Photo                                      | Session 3                                     |
|                                                  | Nanorobotics and Nanomedicine                 |
| Session 1                                        | Emerging