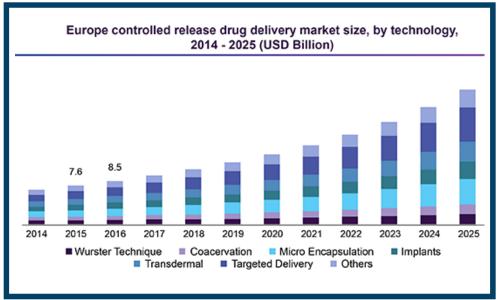

um
- Burj al-Arab
- Jumeirah Beach
- Ras Al Khor Wildlife Sanctuary
- Mall of the Emirates
- Dubai Opera



#### WHY DUBAI?

Dubai could be a booming metropolis with a large demand for an expert, The rise of metropolis is also over, however the growth of town has left space for health care professionals to maneuver in and extremely build a distinction to an exciting new city and its population.

Dubai has the preeminent dental researchers and dentists. When compared with other countries Dubai acquires 3rd place in Dental Science. Even it involves in a greater number of dental practices and equipment's which increases in the growth of Dental Science. It is also leading in health care sectors.

Source: https://www.dentalindubai.org

# Global analysis of Nanotechnology and Drug Delivery







## **Tentative Program**

| Day 1: November 26, 2019                         | Day 2: November 27, 2019                      |
|--------------------------------------------------|-----------------------------------------------|
|                                                  |                                               |
| Registrations & Opening Ceremony                 | Keynote Forum                                 |
| Keynote Forum                                    |                                               |
| Group Photo                                      | Session 3                                     |
|                                                  | Nanorobotics and Nanomedicine                 |
| Session 1                                        | Emerging Nan