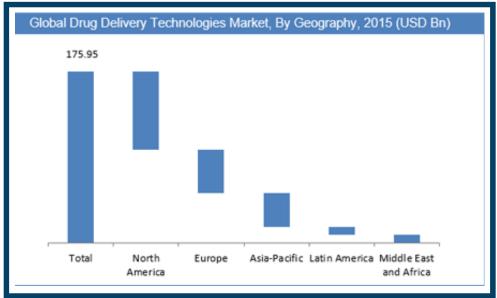

rium
- Burj al-Arab
- Jumeirah Beach
- Ras Al Khor Wildlife Sanctuary
- Mall of the Emirates
- Dubai Opera



#### WHY DUBAI?

Dubai could be a booming metropolis with a large demand for an expert, The rise of metropolis is also over, however the growth of town has left space for health care professionals to maneuver in and extremely build a distinction to an exciting new city and its population.

Dubai has the preeminent dental researchers and dentists. When compared with other countries Dubai acquires 3rd place in Dental Science. Even it involves in a greater number of dental practices and equipment's which increases in the growth of Dental Science. It is also leading in health care sectors.

Source: https://www.dentalindubai.org

# Global analysis of Nanotechnology and Drug Delivery







## **Tentative Program**

| Day 1: November 26, 2019                         | Day 2: November 27, 2019                      |
|--------------------------------------------------|-----------------------------------------------|
|                                                  |                                               |
| Registrations & Opening Ceremony                 | Keynote Forum                                 |
| Keynote Forum                                    |                                               |
| Group Photo                                      | Session 3                                     |
|                                                  | Nanorobotics and Nanomedicine                 |
| Session 1                                        | Emerging N