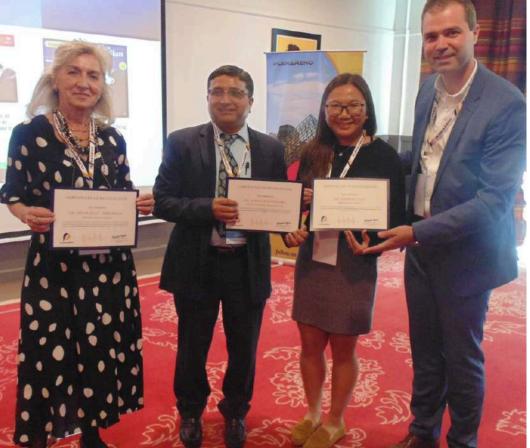

### **GLOBAL** CONFERENCE AWARDS

Recognizing outstanding presentations in the field of clinical, medical and engineering areas. Explore prestigious awards and celebrate outstanding presenters with us.

#### **Best Presentation Award - 2**

Awarded to the most outstanding presentation of the entire conference under oral talk category

#### **Best Young Researcher Award - 2**

Most outstanding oral presentation presented by a participant who has registered as a researcher, intern or student

#### Students Best Innovative Research Award - 1

Awarded to the most innovative research idea presenter under Young Researcher and Poster category

#### **Best Poster Awards - 2**

Award is dedicated to the poster presenters selected among all the posters in the session.